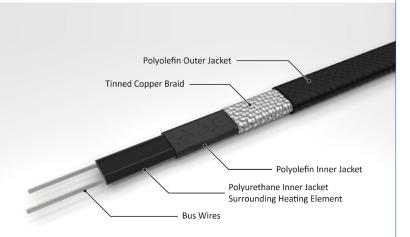

#### Longer Lifespan:

MultiTrace cables technologically advanced design offers up to 20-40% longer life compared to standard heating cables.

#### **Energy Efficiency:**

Self-regulating technology ensures that energy is used only when necessary, reducing operational costs while automatically modulating their heat output based on surrounding temperatures, ensuring optimal energy efficiency.

#### **Durable Construction:**

Designed to withstand extreme climatic conditions, MultiTrace cables feature a rugged, UV-stabilized outer jacket suitable for the harshest environments.

#### **Certified Quality:**

Our products meet CSA (CUS) and UL standards for use throughout North America, making them suitable for both metal and non-metal roofs, gutters, pipes, tanks, and vessels.