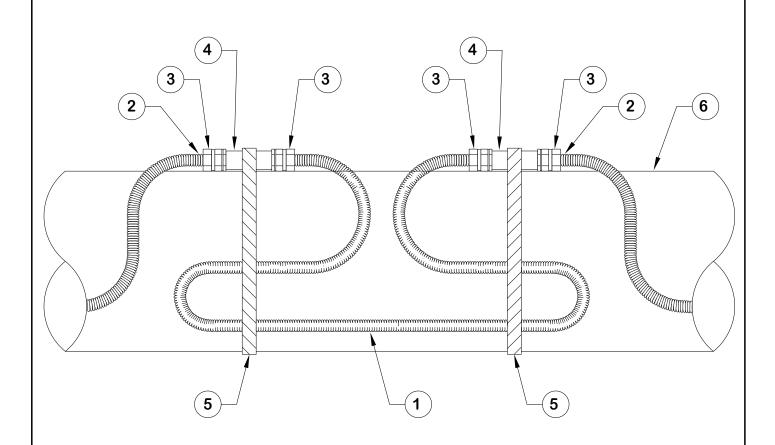

| ITEM | DESCRIPTION                                                         | QUANTITY |
|------|---------------------------------------------------------------------|----------|
| 1    | SPLICED IN SECTION OF CMH CABLE                                     | 1        |
| 2    | ENDS OF PREVIOUSLY INSTALLED CMH CABLE                              | 2        |
| 3    | PIPEGUARD CMH CABLE STRAIN RELIEF PN CMH-CON (DREX0074)             | 2        |
| 4    | 'C' TYPE METALLIC JUNCTION BOX OR OTHER APPROVED METALLIC ENCLOSURE | 2        |
| 5    | PIPE STRAP                                                          | 2        |
| 6    | PIPE INSULATION OUTER CLADDING                                      | AS REQ'D |

## **NOTES**

- 1. CMH CABLE SPLICE IS INSTALLED OUTSIDE PIPE INSULATION AND CLADDING.
- 2. PIPE STRAPS (ITEM 5 ABOVE) ARE INSTALLED OVER THE PIPE INSULATION AND CLADDING.
- 3. REFER TO INSTALLATION INSTRUCTIONS FOR DREX0074 (CMH-CON)
- 4. WHERE MULTIPLE RUNS OR LOOPS OF A CONSTANT WATTAGE HEATER CABLE (SERIES MI AND PIPEGUARD CMH) ARE APPLIED TO PIPE SHOES AND SUPPORTS, CARE MUST BE TAKEN TO ENSURE THAT EXCESSIVE HEAT IS NOT GENERATED. DEPENDING IN PART UPON THE PIPE DIAMETER, IT MAY NOT BE NECESSARY TO INSTALL MULTIPLE RUNS OF CABLE AT A PIPE SHOE. CABLE WATTAGE OUTPUT MUST BE CONSIDERED.

PLEASE REFER TO NOTE #1 ON INSTALLATION DRAWING 22.

| 1   | 04/16/14 | STRAIN RELIEF PART REFERENCE CHANGED |                                    | DRAWN   | EBC        | TITLE |            |        |     |  |
|-----|----------|--------------------------------------|------------------------------------|---------|------------|-------|------------|--------|-----|--|
| 2   | 05/15/15 | LOGO CHANGED                         |                                    | DATE    | 2012/08/07 |       |            |        |     |  |
| 2   | 05/15/15 | NOTE #4 ADDED                        |                                    | CHECKED | -          |       | TYPICAL (  |        |     |  |
| 2   | 05/15/15 | ITEM #3 DESCRIPTION CHANGED          | DREXAN DATE . THI TOAL CHILL'S I'L |         |            |       |            |        |     |  |
|     |          |                                      |                                    | ENGINEE | ٦ -        |       |            |        |     |  |
|     |          |                                      | HeatTracer                         | DATE    | -          |       |            |        |     |  |
|     |          |                                      | Trace Heating Redefined            | APPROVE | D -        | SCALE | DRAWING NO | DWC000 | REV |  |
| REV | DATE     | REVISION                             |                                    | DATE    | -          | NTS   | L          | DWG020 | 2   |  |