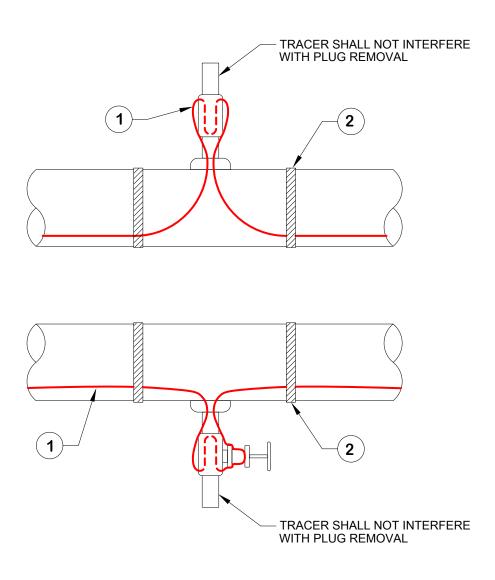

## NOTES

- 1. FOR VENTS OR DRAINS 50mm (2") AND LARGER, APPLY THE CABLE ALLOWANCE TO THE VALVE AS PER DRAWING 07.
- 2. THE CABLE ALLOWANCE FOR EACH VENT OR DRAIN THAT IS LESS THAN 500mm (20") IN LENGTH IS 1000mm (40"). EACH VENT OR DRAIN THAT IS LONGER THAN 500mm MUST BE TREATED AS A SEPARATE ZONE.
- 3. IN CASES WHERE THERE IS MORE THAN 1 HEATER CABLE THE ALLOWANCE ONLY APPLIES TO 1 HEATER CABLE.
- 4. IN CASES WHERE THERE IS MORE THAN 1 HEATER CABLE AND MORE THAN 1 VENT OR DRAIN THE ALLOWANCES SHALL BE DIVIDED BETWEEN THE HEATER CABLES.