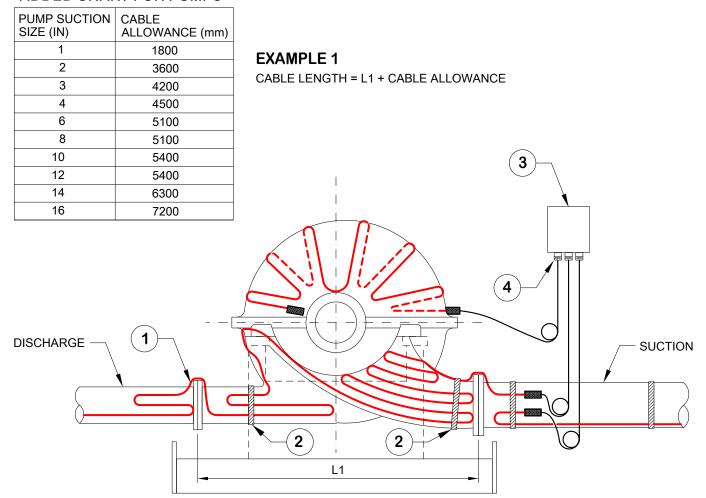

| ITEM | DESCRIPTION                                                                        | QUANTITY |  |  |
|------|------------------------------------------------------------------------------------|----------|--|--|
| 1    | EHT CABLE AS PER ZONE DRAWING                                                      |          |  |  |
| 2    | STAINLESS STEEL TIE WIRE FOR PipeGuard CMH OR MI CABLE                             | AS REQ'D |  |  |
| 3    | JUNCTION BOX. MAY NOT BE REQUIRED FOR PipeGuard CMH                                | 1        |  |  |
| 4    | 13mm (1/2") MYERS HUB FOR MI CABLE. DREXAN PART NUMBER DREX0074 FOR PipeGuard CMH. | AS REQ'D |  |  |

## ADDED CHART FOR PUMPS

## **NOTES**

- 1. HEATER CABLE INSTALLATION WILL VARY FOR DIFFERENT PUMP SHAPES AND HEATER CABLE LENGTHS.
- 2. CABLE ALLOWANCES ARE IN ADDITION TO THE CENTER LINE LENGTH OF THE PUMP. (SEE EXAMPLE 1)
- 3. USE APPROXIMATELY 1/3 OF THE CABLE ALLOWANCE FOR THE TOP CASE OF THE PUMP.
- 4. MOUNT SPLICE JB IN AN ACCESSIBLE LOCATION.