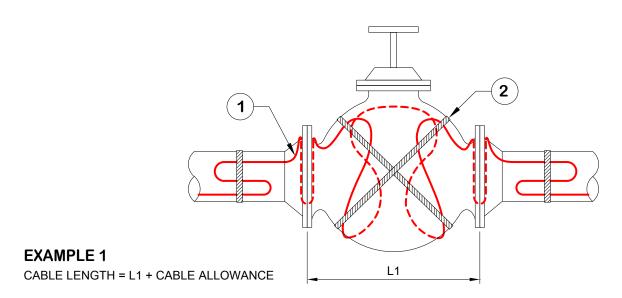

## **NOTES**

- 1. FOR INSTALLATIONS THAT REQUIRE MULTIPLE TRACES OF EHT CABLE, THE SPECIFIED CABLE ALLOWANCE IS REQUIRED FOR EACH TRACE.
- 2. PROVIDE SUFFICIENT LENGTH ON TRACER LOOP TO ALLOW REMOVAL OF TRACER FROM VALVE DURING MAINTENANCE. THE DETAIL ABOVE SHOWS THE GENERAL INSTALLATION METHOD.
- 3. SPECIFIED CABLE ALLOWANCES INCLUDE AN ALLOCATION FOR FLANGES.
- 4. CABLE ALLOWANCES ARE IN ADDITION TO THE CENTER LINE LENGTH OF VALVE BODY. (SEE EXAMPLE 1)