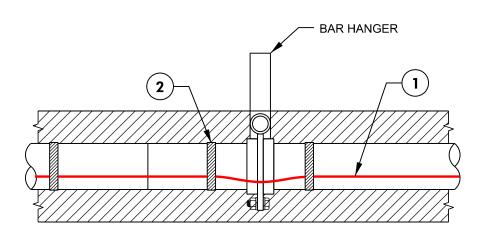

| 1        | 05/15/15 | LOGO CHANGED |                         | DRAWN EBC<br>DATE 2011/03/19 | TITLE                  |            |        |          |  |
|----------|----------|--------------|-------------------------|------------------------------|------------------------|------------|--------|----------|--|
| $\vdash$ |          |              | A DDCVAN                | CHECKED<br>DATE -            | INSTALL - PIPE HANGERS |            |        |          |  |
|          |          |              | DREXAN<br>Heat Tracer   | ENGINEER<br>DATE -           |                        |            |        |          |  |
| RE\      | DATE     | REVISION     | Trace Heating Redefined | APPROVED<br>DATE -           | SCALE<br>NTS           | DRAWING NO | DWG006 | REV<br>1 |  |