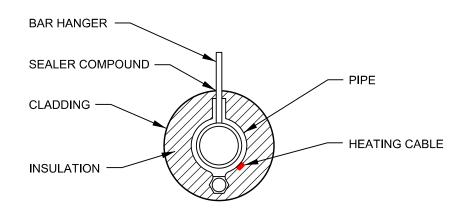

| ITEM | DESCRIPTION                                                                                          |          |  |  |
|------|------------------------------------------------------------------------------------------------------|----------|--|--|
| 1    | EHT CABLE AS PER ZONE DRAWING                                                                        |          |  |  |
| 2    | FIBERGLASS TAPE FOR SELF REGULATING CABLE AND STAINLESS STEEL TIE WIRE FOR PipeGuard CMH OR MI CABLE | AS REQ'D |  |  |