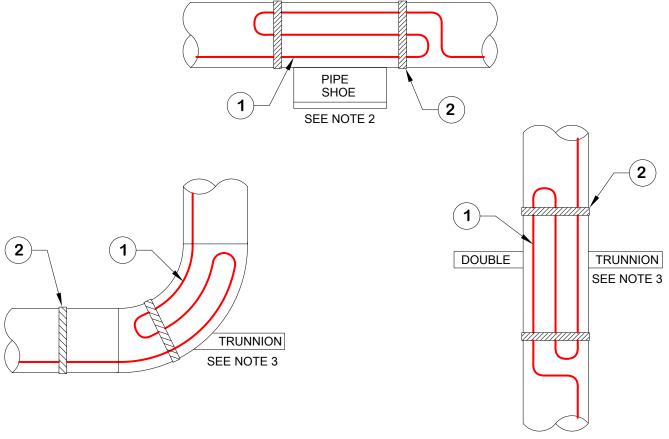

## **NOTES**

- 1. A HEAT TRACE ALLOWANCE FOR PIPE SHOES, BASE SUPPORTS AND TRUNNIONS IS REQUIRED FOR PIPES SIZED FROM 50mm (2") TO 203mm (10"). PIPES SMALLER THAN 50mm AND LARGER THAN 203mm DO NOT REQUIRE ANY CABLE ALLOWANCE FOR PIPE SUPPORTS. WHERE REQUIRED, CABLE ALLOWANCES ARE IN ADDITION TO THE CENTER LINE LENGTH OF PIPING.
- 2. WHERE APPLICABLE (SEE NOTE 1) EACH PIPE SHOE SUPPORT SHALL BE PROVIDED WITH A HEAT TRACE ALLOWANCE EQUAL TO 3 TIMES THE LENGTH OF THE PIPE SHOE.
- 3. WHERE APPLICABLE (SEE NOTE 1) EACH BASE SUPPORT AND TRUNNION SHALL BE PROVIDED WITH A HEAT TRACE ALLOWANCE OF 1200mm (48").
- 4. FOR INSTALLATIONS THAT REQUIRE MULTIPLE TRACES OF EHT CABLE, THE SPECIFIED CABLE ALLOWANCE IS REQUIRED FOR EACH TRACE.