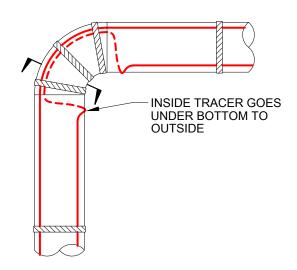

## **VERTICAL ELBOW ELEVATION**

## **HORIZONTAL ELBOW PLAN VIEW**

## **NOTES**

1. DO NOT APPLY EHT TO OUTSIDE RADIUS ON CENTRE LINE OF ELBOWS.

| 1   | 05/15/15 | LOGO CHANGED |                         | DRAWN<br>DATE | EBC<br>2011/03/19 | TITLE            |            |        |     |  |
|-----|----------|--------------|-------------------------|---------------|-------------------|------------------|------------|--------|-----|--|
|     |          |              |                         | CHECKED       |                   | INSTALL - ELBOWS |            |        |     |  |
|     |          |              | DRFXAN                  | DATE          | -                 | INSTALL - ELDOWS |            |        |     |  |
|     |          |              |                         |               |                   |                  |            |        |     |  |
|     |          |              | HeatTracer              | DATE          | -                 |                  |            |        |     |  |
|     |          |              | Trace Heating Redefined | APPROVE       | D -               | SCALE            | DRAWING NO | DMC004 | REV |  |
| REV | DATE     | REVISION     |                         | DATE          | -                 | NTS              |            | DWG004 | 1   |  |