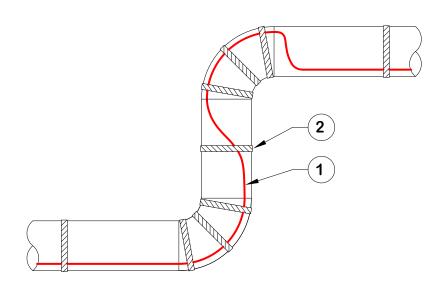

## **VERTICAL ELBOW ELEVATION**

## **HORIZONTAL ELBOW PLAN VIEW**

## **NOTES**

1. DO NOT APPLY EHT TO OUTSIDE RADIUS ON CENTRE LINE OF ELBOWS.

| 1   | 05/15/15 | LOGO CHANGED |                         | DRAWN<br>DATE | EBC<br>2011/03/19 | TITLE            |            |        |     |  |
|-----|----------|--------------|-------------------------|---------------|-------------------|------------------|------------|--------|-----|--|
|     |          |              |                         | CHECKED       |                   | INSTALL - ELBOWS |            |        |     |  |
|     |          |              | DRFXAN                  | DATE          | -                 | INSTALL - ELDOWS |            |        |     |  |
|     |          |              |                         |               |                   |                  |            |        |     |  |
|     |          |              | HeatTracer              | DATE          | -                 |                  |            |        |     |  |
|     |          |              | Trace Heating Redefined | APPROVE       | D -               | SCALE            | DRAWING NO | DMC004 | REV |  |
| REV | DATE     | REVISION     |                         | DATE          | -                 | NTS              |            | DWG004 | 1   |  |