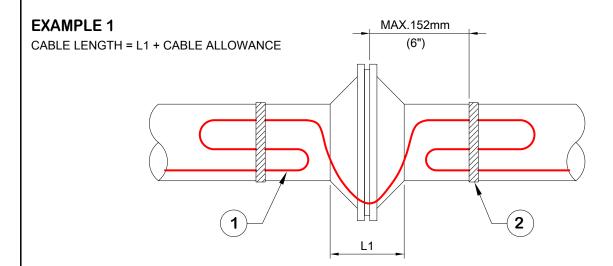

## **NOTES**

- 1. FOR INSTALLATIONS THAT REQUIRE MULTIPLE TRACES OF EHT CABLE, THE SPECIFIED CABLE ALLOWANCE IS REQUIRED FOR EACH TRACE.
- 2. PROVIDE SUFFICIENT LENGTH ON TRACER LOOP TO ALLOW REMOVAL OF TRACER FROM FLANGE DURING MAINTENANCE. THE DETAIL ABOVE SHOWS THE GENERAL INSTALLATION METHOD. KEEP TRACE CLEAR OF FLANGE BOLTS AND NUTS.
- 3. CABLE ALLOWANCES ARE IN ADDITION TO THE CENTER LINE LENGTH OF PIPING AND EQUIPMENT. (SEE EXAMPLE 1