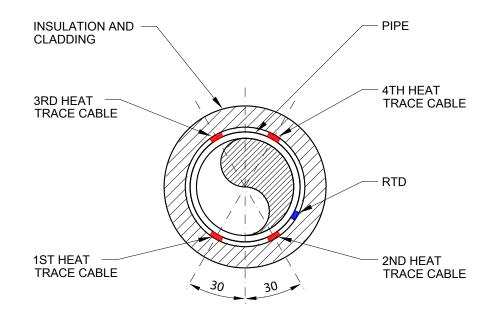

## NOTES

- 1. INSULATION TYPE AND THICKNESS AS PER ISOMETRIC DRAWINGS.
- 2. NUMBER AND TYPE OF HEATER CABLE AS PER ISOMETRIC DRAWINGS.
- 3. THIS DETAIL IS INTENDED AS A GENERAL INSTALLATION GUIDE FOR HEATER CABLE WITH RTD LOCATION.